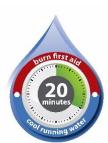

## First aid logo

The ANZBA burn first aid logo was created and is available for use on any material or campaign.