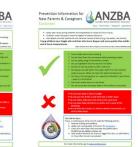

## **Factsheets**

We have developed a range of prevention pamphlets covering topics including general scald burns, LPG, campfires, hot ash, wood heaters, hot noodles, heat packs, hot oil, car radiators, first aid information, etc. More factsheets continue to be developed.