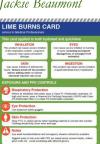

## Info cards

Previously ANZBA was approached by industry to create an information and management card for bitumen burns. This year the prevention committee was tasked with creating further cards for lime (concrete) and thermoplastic (road marking).

These cards serve not only as information for the injured worker and staff but also as a good example of ANZBA being a point of contact and expertise in the greater community.